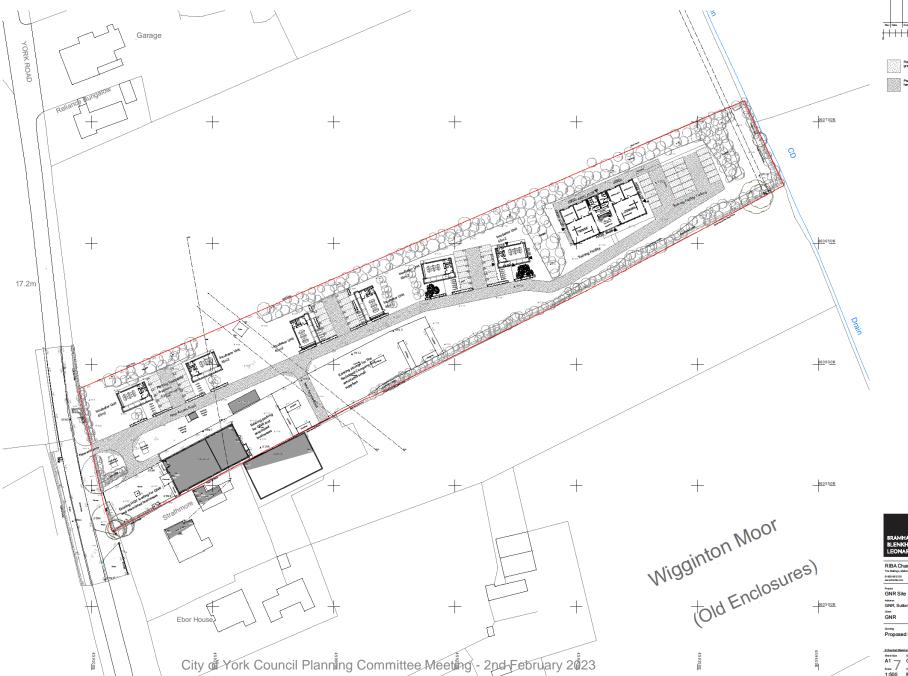

## Planning Committee A

To be held on 2<sup>nd</sup> February 2023

# 22/01908/OUTM – Geoff Neal Roofing, Factory, Sutton Road, Wigginton, York

Outline application for erection of business incubator units, warehousing and regional training facility for roofing, biomass and stoves in association with change of use to Class E with all matters reserved







Site Entrance



Location of proposal





View toward the front of the development site

City of York Council Planning Committee Meeting - 2nd February 2023



Reclaimed storage section





Wider view outside of the site



Existing buildings

#### Existing Site Plan







### Proposed Site Layout (Indicative)





#### Proposed Training Centre Plans (Indicative)







BRAMHALL
BLENICHARN
LEONARD

RIBA Chartered Practice
Instruction with Chart Corp.
Instruction Corp.
In