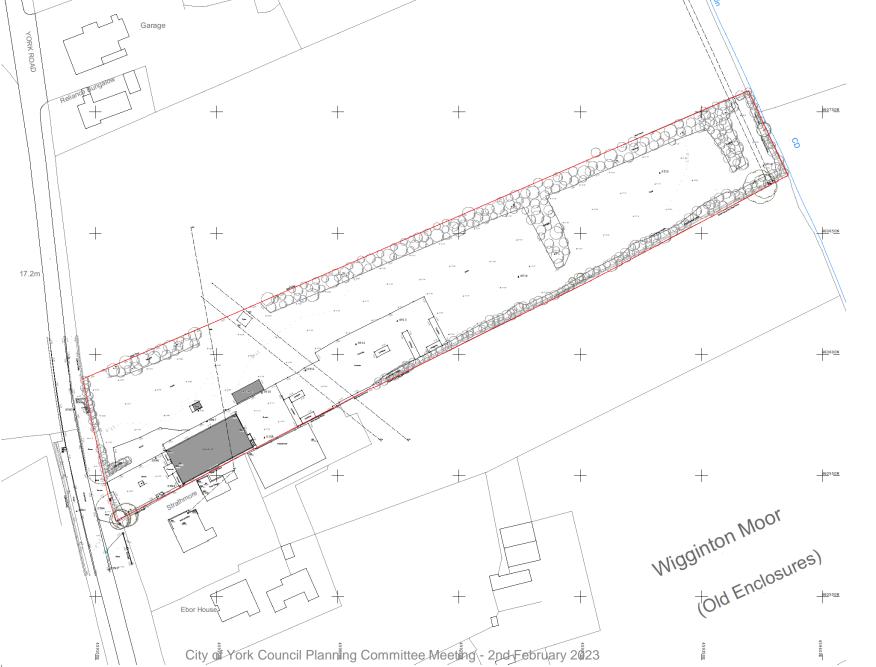

## Planning Committee A

To be held on 2<sup>nd</sup> February 2023

# 22/01908/OUTM – Geoff Neal Roofing, Factory, Sutton Road, Wigginton, York

Outline application for erection of business incubator units, warehousing and regional training facility for roofing, biomass and stoves in association with change of use to Class E with all matters reserved







Site Entrance



Location of proposal





View toward the front of the development site

City of York Council Planning Committee Meeting - 2nd February 2023



Reclaimed storage section





Wider view outside of the site



Existing buildings

#### Existing Site Plan







### Proposed Site Layout (Indicative)





#### Proposed Training Centre Plans (Indicative)







BRAMHALL
BLENICHARN
LEONARD

RIBA Chartered Practice
Instruction with Chart Corp.
Instruction Corp.
In